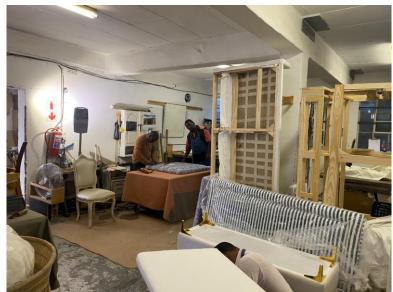

Finpark industrial park is accessed off 12th Avenue in Maitland in close proximity to Jakes Gerwel Drive linking the N1 and N2;

Access controlled park with Caretaker and night time security;

3.5m ceiling height in the workshop/warehouse with small office component suitable for light manufacturing;