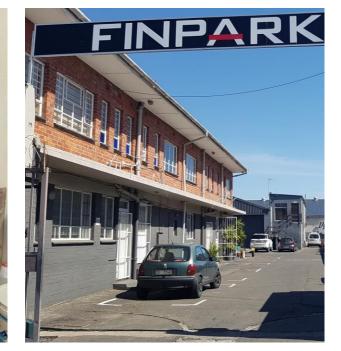

## FOR SALE: Unit 9 Finpark, 21 12th Avenue Maitland, CAPE TOWN

| SECTION SIZE   | : | 246m2                    |
|----------------|---|--------------------------|
| ZONING         | : | General Industrial       |
| RATES & LEVIES | : | R3, 911 ex VAT per month |
| SELLING PRICE  | : | R1, 476 000 ex VAT       |

Finpark industrial park is accessed off 12th Avenue in Maitland in close proximity to Jakes Gerwel Drive linking the N1 and N2;

Access controlled park with Caretaker and night time security;

3.5m ceiling height in the workshop/warehouse with small office component suitable for light manufacturing;