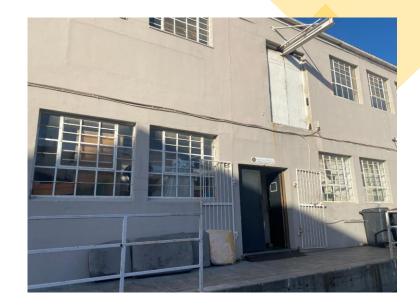

## FOR SALE: Unit 9 Finpark, 21 12th Avenue Maitland, CAPE TOWN

| SECTION SIZE   | : | 246m2                    |
|----------------|---|--------------------------|
| ZONING         | : | General Industrial       |
| RATES & LEVIES | : | R3, 911 ex VAT per month |
| SELLING PRICE  | : | R1, 476 000 ex VAT       |

Finpark industrial park is accessed off 12th Avenue in Maitland in close proximity to Jakes Gerwel Drive linking the N1 and N2;

Access controlled park with Caretaker and night time security;

3.5m ceiling height in the workshop/warehouse with small office component suitable for light manufacturing;